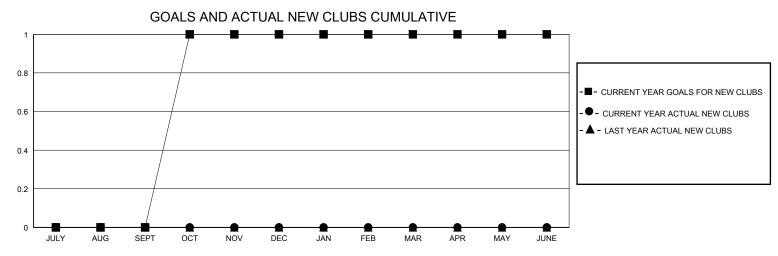

## District 11 B1

GMT: LOCATION MICHIGAN GMT CA

| •             |               |             |               |                       |                        |                         | •                                                  |  |
|---------------|---------------|-------------|---------------|-----------------------|------------------------|-------------------------|----------------------------------------------------|--|
|               | Club          | s           |               | Members               |                        |                         |                                                    |  |
|               | RESULTS FOR   | R 2023-2024 |               | RESULTS FOR 2023-2024 |                        |                         |                                                    |  |
| QUARTER       | NEW CLUB GOAL | NEW CLUBS   | DROPPED CLUBS | QUARTER MEME          | BER GROWTH NET<br>GOAL | MEMBER GROWTH<br>ACTUAL | DROPPED<br>MEMBERS ACTUAL<br>(including transfers) |  |
| JULY/AUG/SEPT | 0             | 0           | 0             | JULY/AUG/SEPT         | 20                     | 13                      | 27                                                 |  |
| OCT/NOV/DEC   | 1             | 0           | 0             | OCT/NOV/DEC           | 20                     | 14                      | 6                                                  |  |
| JAN/FEB/MAR   | 0             | 0           | 0             | JAN/FEB/MAR           | 20                     | 0                       | 0                                                  |  |
| APR/MAY/JUNE  | 0             | 0           | 0             | APR/MAY/JUNE          | 0                      | 0                       | 0                                                  |  |