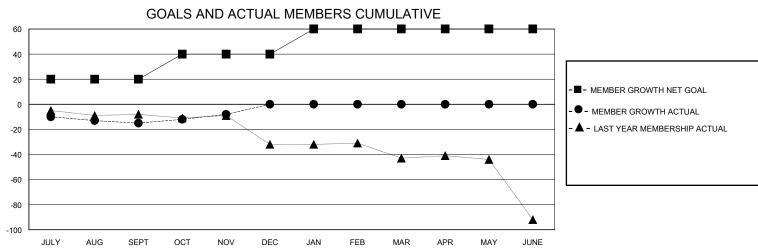

## District 11 B1

GMT: LOCATION MICHIGAN GMT CA

| •             |               |             |               |                       |                        |                         | •                                                  |  |
|---------------|---------------|-------------|---------------|-----------------------|------------------------|-------------------------|----------------------------------------------------|--|
|               | Club          | s           |               | Members               |                        |                         |                                                    |  |
|               | RESULTS FOR   | R 2023-2024 |               | RESULTS FOR 2023-2024 |                        |                         |                                                    |  |
| QUARTER       | NEW CLUB GOAL | NEW CLUBS   | DROPPED CLUBS | QUARTER MEME          | BER GROWTH NET<br>GOAL | MEMBER GROWTH<br>ACTUAL | DROPPED<br>MEMBERS ACTUAL<br>(including transfers) |  |
| JULY/AUG/SEPT | 0             | 0           | 0             | JULY/AUG/SEPT         | 20                     | 13                      | 27                                                 |  |
| OCT/NOV/DEC   | 1             | 0           | 0             | OCT/NOV/DEC           | 20                     | 14                      | 6                                                  |  |
| JAN/FEB/MAR   | 0             | 0           | 0             | JAN/FEB/MAR           | 20                     | 0                       | 0                                                  |  |
| APR/MAY/JUNE  | 0             | 0           | 0             | APR/MAY/JUNE          | 0                      | 0                       | 0                                                  |  |